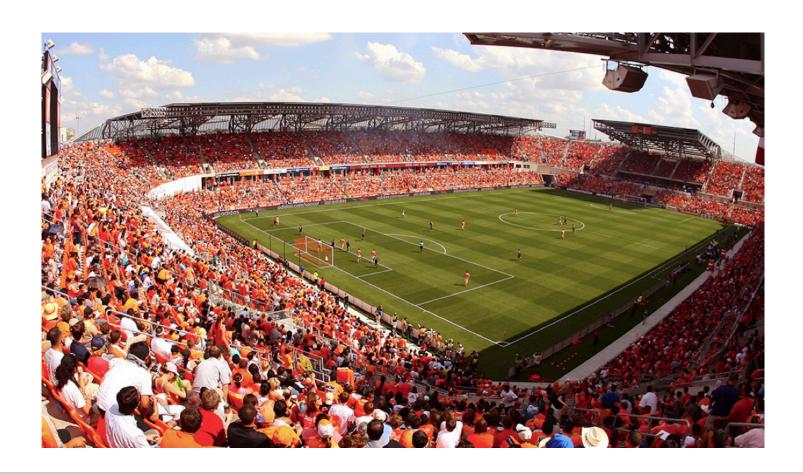

# **Shell Energy Stadium**

Shell Energy Stadium is a state-of-the-art, open-air stadium designed to host Houston Dynamo Football Club matches, Houston Dash matches and Texas Southern University football games as well as additional professional, collegiate and community sporting events, concerts, exhibitions, conventions and special events. Opened on May 12, 2012, the 340,000-square foot, 20,000-seat stadium is the first soccer-specific stadium in Major League Soccer located in a city's downtown district.

An architecturally stunning building, the stadium features 94,000 square feet of aluminum panels on its exterior, giving it a modern and stylish appearance. Each of the panels is 50 percent open to improve air flow throughout the concourses. Canopies extend 75 feet over the stands on the east and west sides of the stadium, and a stage canopy extends 125 feet over the south end, providing shade to soccer fans and a built-in speaker setup for concerts.

With its downtown location, the stadium is a part of a true 'Stadium District,' which includes Minute Maid Park and the Toyota Center, as well as the George R. Brown Convention Center, Discovery Green, Warehouse Live and House of Blues.

The venue was awarded the LEED® Silver certification from the U.S. Green Building Council in December 2012. The stadium has been identified as a pioneering example of new construction and sustainable design and is considered a leader in transforming the building industry.