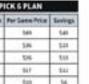

| PICK 6 PLAN                         |     |      |      |  |  |  |  |  |  |
|-------------------------------------|-----|------|------|--|--|--|--|--|--|
| Factogs Price For Same Price Soving |     |      |      |  |  |  |  |  |  |
| 10                                  | 14. | ben  | 541  |  |  |  |  |  |  |
| 12                                  | 16  | 186  | \$41 |  |  |  |  |  |  |
| 51                                  | 14  | 516  | 516  |  |  |  |  |  |  |
| 10                                  | 10  | 547  | 100  |  |  |  |  |  |  |
| . 1                                 | KC  | \$10 | .56  |  |  |  |  |  |  |