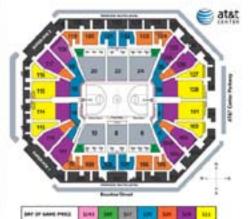

# m AT&TCENTER (Capacity 18,581; Stars Sellout 9,888)

545 5818 1216 1006 5414 323 1000 144

| WEEKEND PLAN                         |      |       |  |  |  |  |  |  |  |  |
|--------------------------------------|------|-------|--|--|--|--|--|--|--|--|
| Facings Price Fer Same Price Sovings |      |       |  |  |  |  |  |  |  |  |
| 2014                                 | 347  | 1121  |  |  |  |  |  |  |  |  |
| \$400                                | 115  | 346   |  |  |  |  |  |  |  |  |
| \$300                                | \$16 | 341   |  |  |  |  |  |  |  |  |
| 1204                                 | 317  | Die.  |  |  |  |  |  |  |  |  |
| \$176                                | \$10 | \$112 |  |  |  |  |  |  |  |  |