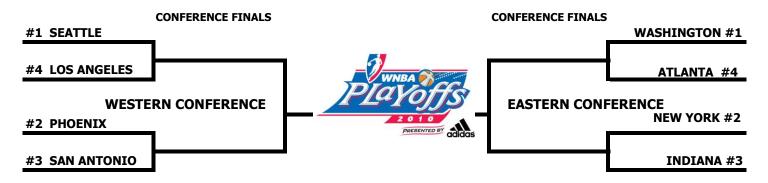

CONFERENCE SEMIFINALS CONFERENCE SEMIFINALS

## **WESTERN CONFERENCE**

### Seattle (1) vs. Los Angeles (4)

Game 1 at SEA 8/25 8:00 p.m. ESPN2 Game 2 at LA 8/28 12:00 p.m. ESPN2 Game 3\* at SEA 8/31 7:00 p.m. NBA TV \* if necessary

## Phoenix (2) vs. San Antonio (3)

| * if nece | essarv |      |            |        |
|-----------|--------|------|------------|--------|
| Game 3*   | at PHX | 8/30 | 7:00 p.m.  | NBA TV |
| Game 2    | at SA  | 8/28 | 10:00 a.m. | ESPN2  |
| Game 1    | at PHX | 8/26 | 6:00 p.m.  | ESPN2  |

## **EASTERN CONFERENCE**

### Washington (1) vs. Atlanta (4)

| * if nece | ssary   |      |           |        |
|-----------|---------|------|-----------|--------|
| Game 3*   |         | 9/21 | 1:00 p.m. | NBA TV |
| Game 2    | at ATL  | 8/27 | 4:30 p.m. | NBA TV |
| Game 1    | at WASH | 8/25 | 4:00 p.m. | NBA TV |

### New York (2) vs. Indiana (3)

| Game 1    | at NY  | 8/26 | 4:00 p.m. | NBA TV |
|-----------|--------|------|-----------|--------|
| Game 2    | at IND | 9/29 | 5:00 p.m. | ESPN2  |
| Game 3*   | at NY  | 9/1  | 4:30 p.m. | NBA TV |
| * if nece | essarv |      |           |        |

\*\*All game times PST