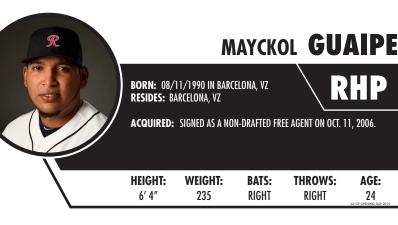

| R |                           | LC                           | OGAN                  | BAW                                     | COM                                  |
|---|---------------------------|------------------------------|-----------------------|-----------------------------------------|--------------------------------------|
|   | BORN: 11/2<br>RESIDES: MI | 2/1988 IN LUBBO<br>Dland, TX | ICK, TX               | R                                       | HP                                   |
|   | ACQUIRED:                 |                              |                       | RY (OF) FROM LOS /<br>GUE (RHP) ON JULY |                                      |
|   | DRAFTED:                  |                              |                       | IN THE 17TH ROU                         | -                                    |
|   | HEIGHT:<br>6′ 2″          | WEIGHT:<br>200               | <b>Bats:</b><br>Right | THROWS:<br>Right                        | AGE:<br>26<br>AS OF OPENING DAY 2015 |

## **BAWCOM'S CAREER SUMMARY**