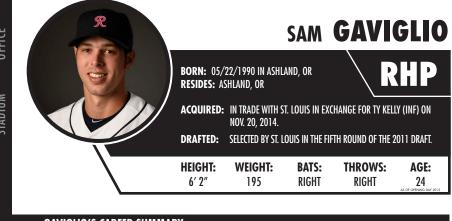

9  | 43  | 36  | 6  | 6  | 14  | 79  | 3  | 2  |
| Jackson           | SOU   | 4-3  | 3.32 | 13  | 13  | 2  | 1   | 0  | 76.0  | 74  | 29  | 28  | 6  | 1  | 24  | 55  | 2  | 0  |
| 2013 Jackson      | SOU   | 9-8  | 4.43 | 22  | 22  | 1  | 0   | 0  | 120.0 | 117 | 69  | 59  | 13 | 2  | 40  | 74  | 7  | 0  |
| 2014 Tacoma       | PCL   | 1-1  | 3.86 | 5   | 5   | 0  | 0   | 0  | 25.2  | 24  | 16  | 11  | 3  | 0  | 14  | 27  | 3  | 0  |
| Minor Lg Totals   | 4     | 2-34 | 3.64 | 144 | 103 | 4  | 2   | 2  | 673.1 | 647 | 340 | 272 | 42 | 20 | 229 | 553 | 46 | 6  |

#### TACOMA PLAYERS WHO HAVE LED THE PCL IN HOME RUNS

| YR PLAYER           | HR |
|---------------------|----|
| 1968 Clarence Jones | 24 |
| 1971Adrian Garrett  |    |
| 1976 Bob Gorinski   |    |
|                     |    |



## **GAVIGLIO'S CAREER SUMMARY**

#### 2014:

- Played final season in Cardinals organization with Double-A Springfield (25 G, 24 GS)...posted a 5-12 record with a 4.28 ERA (65ERx136.2IP) and 126 strikeouts.
- Ranked third in Texas League in strikeouts (126)...ranked first among Springfield pitchers in strikeouts (126), second in starts (24), fourth in innings pitched (136.2).
- Posted a 2-4 record with a 2.90 ERA (20ERx62.0IP) in the second half of season...earned 3-8 record and 5.42 ERA (45ERx74.2IP) prior to All-Star break.
- Season high 11 strikeouts came on June 10 against Tulsa (7.0,6,1,1,0,11).
- Struck out five or more batters in 14 of 24 starts.
- Made sole relief appearance (second of career) on Aug. 31 at Tulsa (5.0,6,3,3,1,4).
- Acquired in trade with St. Louis in exchange fo