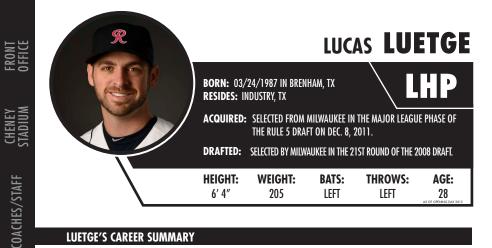

| LAA           | AL  | 1-0  | 9.26  | 11  | 0  | 0  | 0   | 0  | 11.2  | 11  | 12  | 12  | 1  | 0  | 11  | 7   | 2  | 0  |
|      | Syracuse      | INT | 3-1  | 3.14  | 24  | 0  | 0  | 0   | 1  | 28.2  | 31  | 11  | 10  | 3  | 0  | 10  | 37  | 0  | 0  |
| 2014 | CLEVELAND     | AL  | 0-1  | 3.86  | 7   | 0  | 0  | 0   | 0  | 7.0   | 10  | 7   | 3   | 2  | 0  | 6   | 6   | 1  | 0  |
|      | Columbus      | INT | 4-3  | 5.62  | 41  | 0  | 0  | 0   | 17 | 41.2  | 46  | 28  | 26  | 4  | 1  | 17  | 47  | 5  | 0  |
| Mino | r Lg Totals   | 1   | 6-15 | 4.46  | 154 | 32 | 0  | 0   | 32 | 288.2 | 280 | 160 | 143 | 27 | 17 | 115 | 289 | 14 | 2  |
| Majo | r Lg Totals   |     | 8-21 | 4.16  | 271 | 0  | 0  | 0   | 5  | 281.1 | 283 | 158 | 130 | 31 | 6  | 130 | 242 | 18 | 2  |

COACHES/STAFF



## LUETGE'S CAREER SUMMARY

#### 2014:

- Split time between Seattle and Tacoma...spent five stints with the Mariners totaling 12 appearances (9.0 IP)...42 appearances with the Rainiers (62.1 IP).
- Ranked second among Tacoma relievers in innings pitched (62.1) and strikeouts (70).
- Recorded a 2.0 inning save in Tacoma on Aug. 10 against Fresno...four strikeouts in appearance.
- Longest outing of the season was 3.0 innings against Albuquerque on June 5 (3.0,4,2,2,0,3,1 HR).
- Limited left-handed batters to a .261 average (23x88)...right-handed batters hit .241 (35x145).
- Recalled to Seattle on Sep. 1 to close out season...made eight appearances with a 4.77 ERA (3ERx5.2IP).
- With Seattle held left-handed batters to a .133 average (2x15)...right-handed batters hit .222 (4x18).

#### 201