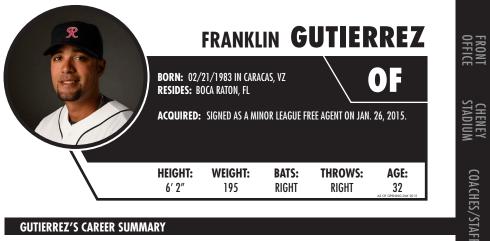

00

| R |                          |                                  | END                  | Y CH/             | AVEZ       |
|---|--------------------------|----------------------------------|----------------------|-------------------|------------|
|   | BORN: 02/<br>RESIDES: SA | 07/1978 IN VALEI<br>In Diego, ca | NCIA, VENEZUE        |                   | OF         |
|   | ACQUIRED:                | RE-SIGNED AS A<br>2015.          | MINOR LEAGU          | E FREE AGENT, JAN | UARY 27,   |
|   | <b>HEIGHT:</b><br>5′ 11″ | WEIGHT:<br>170                   | <b>BATS:</b><br>Left | THROWS:<br>Left   | AGE:<br>37 |

## **CHAVEZ'S CAREER SUMMARY**