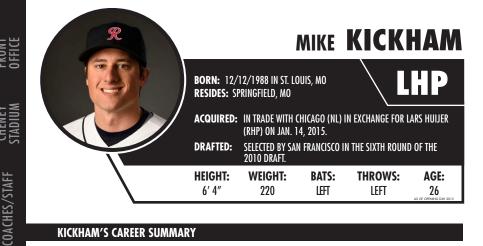

0  | .412 | .467 | 0    | 0   | 0  |
| 2014 Tacoma      | PCL | .282 | 37  | 156  | 24  | 44  | 6   | 3  | 2  | 15  | 13  | 31  | 7   | 3  | .341 | .397 | 0    | 3   | 1  |
| SEATTLE          | AL  | .250 | 108 | 312  | 46  | 78  | 9   | 5  | 0  | 9   | 12  | 67  | 27  | 1  | .278 | .311 | 0    | 4   | 0  |
| Minor Lg Totals  |     | .281 | 528 | 1978 | 336 | 556 | 102 | 41 | 42 | 255 | 232 | 483 | 101 | 45 | .361 | .438 | 6    | 10  | 18 |
| Major Lg Totals  |     | .250 | 108 | 312  | 46  | 78  | 9   | 5  | 0  | 9   | 12  | 67  | 27  | 1  | .278 | .311 | 0    | 4   | 0  |



James Jones split the 2014 season between Tacoma and Seattle. In his limited time with Seattle, led the club with 27 stolen bases, seven swipes ahead of Austin Jackson.

FRONT CHENEY OFFICE STADIUM

ASON

**ORY** &



## **KICKHAM'S CAREER SUMMARY**

#### 2014:

- Spent majority of season with Triple-A Fresno Grizzlies...posted an 8-8 record and 4.43 ERA (73ERx148.1IP) ٠ in 27 starts with 131 strikeouts.
- Ranked first on Grizzlies in strikeouts (131), second in innings pitched (148.1) and games started (27), sat second among starters with 20+ starts in ERA (4.43).
- Won four consecutive starts on May 25 (6.0 IP), May 30 (5.0 IP), June 5 (7.0 IP), June 10 (6.0 IP)...1.88 ERA (5ERx24.0IP) with 17 hits allowed and 23 strikeouts over that span.
- Pitched 6.0 scoreless, no-hit innings in a May 25 win against Salt Lake (6.0,0,0,0,5,5).
- Struck out six or more batters in 10 appearances, season-high nine strikeouts against Salt Lake on June 26 (8.1,2,0,0,3,9)...T-longest career outing of 8.1 IP.
- Tossed si