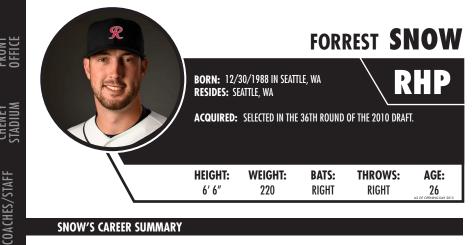

| R |                           | LC                           | OGAN                  | BAW                                     | COM                                  |
|---|---------------------------|------------------------------|-----------------------|-----------------------------------------|--------------------------------------|
|   | BORN: 11/2<br>RESIDES: MI | 2/1988 IN LUBBO<br>Dland, TX | ICK, TX               | R                                       | HP                                   |
|   | ACQUIRED:                 |                              |                       | RY (OF) FROM LOS /<br>GUE (RHP) ON JULY |                                      |
|   | DRAFTED:                  |                              |                       | IN THE 17TH ROU                         | -                                    |
|   | HEIGHT:<br>6′ 2″          | WEIGHT:<br>200               | <b>Bats:</b><br>Right | THROWS:<br>Right                        | AGE:<br>26<br>AS OF OPENING DAY 2015 |