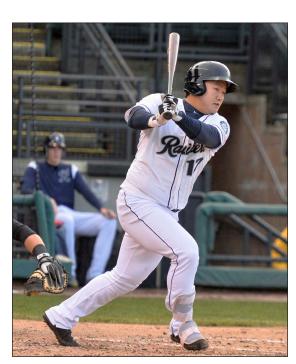

8  | 181  | 34  | 61  | 24 | 3   | 7  | 40  | 27  | 33  | 0  | 1  | .427 | .619 | 1  | 0   | 2  |
| Jackson           | SOU | .268 | 61  | 198  | 21  | 53  | 10 | 3   | 9  | 39  | 32  | 28  | 2  | 2  | .377 | .485 | 2  | 0   | 4  |
| Tacoma            | PCL | .244 | 13  | 45   | 9   | 11  | 2  | 0   | 2  | 6   | 4   | 7   | 0  | 0  | .333 | .422 | 0  | 1   | 2  |
| 2014 Jackson      | SOU | .273 | 4   | 11   | 3   | 3   | 1  | 0   | 1  | 5   | 4   | 2   | 0  | 0  | .467 | .636 | 0  | 0   | 0  |
| Tacoma            | PCL | .283 | 70  | 237  | 41  | 67  | 7  | 2   | 5  | 30  | 36  | 42  | 2  | 2  | .381 | .392 | 2  | 3   | 3  |
| Minor Lg Totals   |     | .303 | 312 | 1092 | 181 | 331 | 74 | 12  | 34 | 193 | 169 | 206 | 14 | 8  | .405 | .486 | 8  | 5   | 24 |

FRONT OFFICE



MEDIA & MISC.



Ji-Man Choi spent his fifth professional season with Tacoma, making 70 appearances and hitting .283/.381/.392 (67x237) with 30 RBI.

| R |                         |                                                        | N                     | NIKE <b>D</b>           | OWD                                  |            | FROM      |
|---|-------------------------|--------------------------------------------------------|-----------------------|-------------------------|--------------------------------------|------------|-----------|
|   | <b>RESIDES:</b> E       | 10/1990 IN BOST<br>Ast Bridgewater,<br>Selected in The | , MA                  | OF THE 2011 DRAF        | <b>С</b><br>т                        | CE JIADIOM | CF CHENEY |
|   | <b>HEIGHT:</b><br>5' 9" | WEIGHT:<br>205