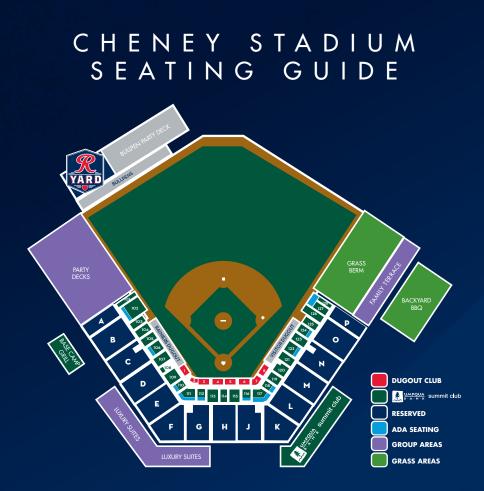

### **CHENEY STADIUM 2502 SOUTH TYLER STREET TACOMA, WA 98405**

PHONE: (253) 752-7707

FAX: (253) 752-7135 BOX OFFICE: (253) 752-7700

## **CHENEY STADIUM**

The development of Cheney Stadium as Tacoma's home of Pacific Coast League baseball began in 1957 as a shared idea by area businessmen Ben Cheney and Clay Huntington.

Following a three-year effort by these men, the San Francisco Giants agreed in the fall of 1959 to relocate their Triple-A club from Phoenix to Tacoma contingent upon the city's ability to construct a new stadium in time for the beginning of the 1960 season.

Cheney now features amenities that include 16 luxury suites, a 4,000 square foot Summit Club and restaurant, club seats that are closer than any other seat in any other baseball park across the nation, and a grass berm located along right field. The

stadium boasts double the number of concession points of sale and more ADA seating capacity along with better ADA access. Gone are the wooden walls that lined left and right field, replaced by lower, padded, chain-link fences featuring inset bullpens. The Rainiers clubhouse and dugout, formerly located along the first base line, shifted to third base, with visiting teams now residing in the fully renovated first base location.