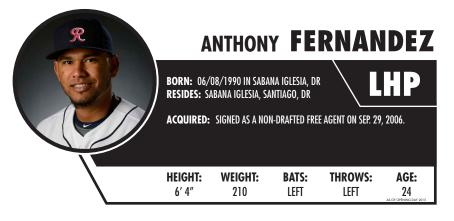

| R |                           | LC                           | OGAN                  | BAW                                     | COM                                  |
|---|---------------------------|------------------------------|-----------------------|-----------------------------------------|--------------------------------------|
|   | BORN: 11/2<br>RESIDES: MI | 2/1988 IN LUBBO<br>Dland, TX | ICK, TX               | R                                       | HP                                   |
|   | ACQUIRED:                 |                              |                       | RY (OF) FROM LOS /<br>GUE (RHP) ON JULY |                                      |
|   | DRAFTED:                  |                              |                       | IN THE 17TH ROU                         | -                                    |
|   | HEIGHT:<br>6′ 2″          | WEIGHT:<br>200               | <b>Bats:</b><br>Right | THROWS:<br>Right                        | AGE:<br>26<br>AS OF OPENING DAY 2015 |