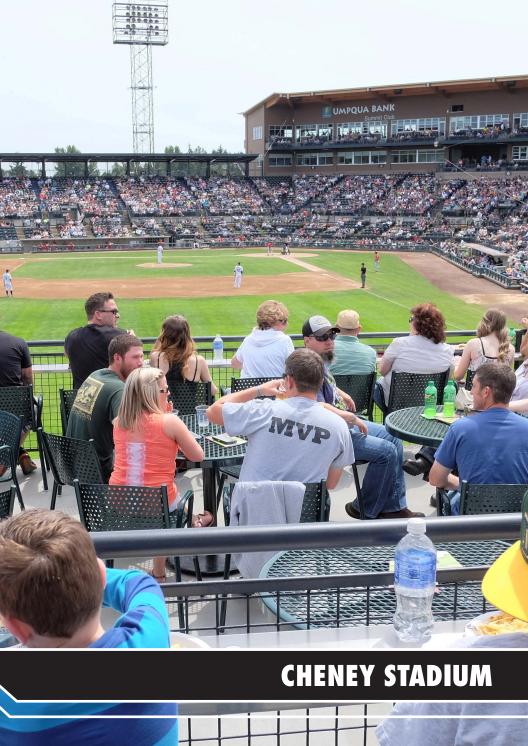

## CHENEY STADIUM

**OPPONENTS** 

for occupation by the club's April 1 deadline.

Cheney Stadium added a 4,000 square foot Summit Club as part of its renovation following the 2010 season.

The renovated Cheney Stadium now incorporates more than 90,000 pounds of steel spanning across more than 96,000 square feet. The roof is comprised of Douglas Fir glu-lam beams, the largest of which weigh over 7,000 lbs.

Cheney now features amenities that include 16 luxury suites, a 4,000 square foot Summit Club and restaurant, club seats that are closer than any other seat in any other baseball park across the nation, and a grass berm located along right field. The

In its inaugural season in 2011, the new Cheney Stadium was greeted with a reception more than worthy of all the hard work. The Rainiers hosted 18 sell-out games, a then franchise-record 378,518 fans flocked to the renovated ballapark to see top prospects establish themselves as Major League talents. The turn out by the The Rainiers added the "R" Yard party deck people of Tacoma further confirmed Cheney Stadium's transition beyond the left field wall in June of 2014. It is the from a beautiful building to an iconic Pacific Northwest ballpark.