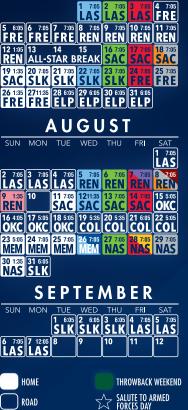

# JUNE





JULY

FRI SAT

SUN MON TUE WED THU



All game times are Pacific Standard Time.

ALB - Albuquerque Isotopes COL - Colorado Springs Sky Sox ELP - El Paso Chihuahuas FRE - Fresno Grizzlies IOW - Iowa Cubs LAS - Las Vegas 51s MEM - Memphis Redbirds NAS - Nashville Sounds NEW - New Orleans Zephyrs OKC - Oklahoma City Dodgers

OMA - Omaha Storm Chasers REN - Reno Aces RR - Round Rock Express SAC - Sacramento River Cats SLK - Salt Lake Bees

All game times are Pacific Standard Time. For tickets, merchandise, up-to-date stats and info visit tacomarainiers.com. South Sound Sports 850 AM is the broadcast station for Rainiers baseball.

# 2015 TACOMA RAINIERS MEDIA GUIDE TABLE OF CONTENTS

| Front Office/Contact Info              | 4-5     |
|----------------------------------------|---------|
| C