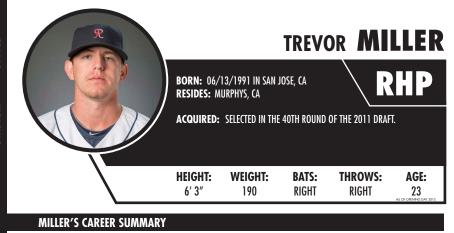

n     | SOU | .294 | 42  | 153 | 27  | 45  | 7  | 1  | 6  | 25  | 20  | 30  | 4  | 3  | .379 | .471 | 0  | 1   | 1  |
| Tacoma           | PCL | .356 | 26  | 104 | 26  | 37  | 5  | 1  | 6  | 28  | 15  | 18  | 2  | 1  | .426 | .596 | 3  | 0   | 0  |
| SEATTLE          | AL  | .265 | 76  | 306 | 41  | 81  | 11 | 6  | 8  | 36  | 24  | 52  | 5  | 3  | .318 | .418 | 2  | 2   | 1  |
| 2014 SEATTLE     | AL  | .221 | 123 | 367 | 47  | 81  | 15 | 4  | 10 | 36  | 34  | 95  | 4  | 2  | .288 | .365 | 3  | 3   | 2  |
| Minor Lg Totals  |     | .334 | 219 | 867 | 172 | 290 | 56 | 10 | 27 | 128 | 113 | 162 | 30 | 11 | .409 | .516 | 10 | 5   | 4  |
| Major Lg Totals  |     | .241 | 199 | 673 | 88  | 162 | 26 | 10 | 18 | 72  | 58  | 147 | 9  | 5  | .302 | .389 | 5  | 5   | 3  |

**OPPONENTS** 

RAINIERS



## 2014:

- Spent most of the year with Double-A Jackson (31 G/13 GS) but also spent a short time with Tacoma (2 G).
- Tossed 31 games with the Generals...posted a 5-8 record with 4 saves, a 3.81 ERA (47ERx111.0IP) and 87 strikeouts...went 3-7 with a 5.45 ERA (40ERx66.0IP) as a starter...2-1 with a 1.40 ERA (7ERx45.0IP) as a reliever...moved to the bullpen in June and remained there into August.
- Went 1-0 with 4 saves while not allowing a run over 23.1 innings through final 10 games with Jackson from July 24-Aug. 24.
- Ranked third on Generals in strikeouts (87), fifth in games (31).
- Promoted to Tacoma on Aug. 27...made two relief appearances to close out the season.
- Blown save in first Triple-A game on Aug. 28 at Fresno (1.2,4,4,4,1,3,1 HR).

#### 2013:

- Split season between Adva