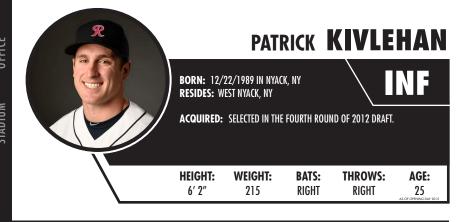

1969      | Jim Colborn                             | 2.28 |
| 1974      | Juan Veintidos                          | 3.67 |
| 1975      | Steve Luebber                           | 2.39 |
| 1977      | Eddie Bane                              | 4.14 |
| 1978      | Larry McCall                            | 2.93 |
| 1982      | Chris Codiroli                          | 1.90 |
| 1994      | Doug Johns                              | 2.89 |
| 1996      | Bob Milacki                             | 2.74 |
| 1997      | Edwin Hurtado                           | 3.88 |
| 1999      | Melvin Bunch                            | 3.10 |
| 2001      | Denny Stark                             | 2.37 |
| 2007      | Jorge Campillo                          | 3.07 |

2014 SF

FICE

**COACHES/STAFF** 

RAINIERS



## **KIVLEHAN'S CAREER SUMMARY**

#### 2014:

- Began season with Advanced-A High Desert (34 G) and spent time with Double-A Jackson...combined to hit .295/.363/.507 (153x519) with 32 2B, 9 3B, 20 HR, 103 RBI.
- Recorded 11 multi-hit games with High Desert, including one four-hit game on May 2 against Visalia...12 mulit-RBI games, including one four-RBI game on May 2 against Visalia.
- Strung together a seven-game hitting streak from Apr. 17-24 (12x32, .375 AVG, 3 2B, 5 HR, 12 RBI).
- Plated four runs in May 2 game against Visalia (4x5, 2 R, 2 2B, 4 RBI).
- Promoted to Double-A Jackson on May 10 and finished the season with the Generals.
- Broke through for his first hit on May 13 against Tennessee (1x4, R, RBI, BB) after being held without a hit in his first three Double-A appearances.