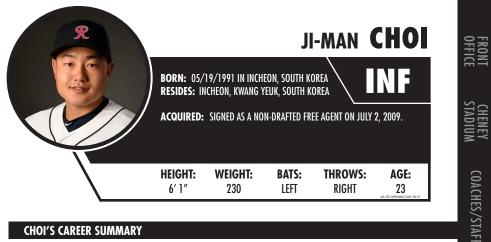

| .272 | 37   | 114  | 16  | 31  | 2   | 0  | 0  | 6   | 13  | 17  | 0   | 4  | .346 | .289 | 2  | 4   | 1  |
|      | SEATTLE       | AL  | .276 | 80   | 232  | 22  | 64  | 12  | 2  | 2  | 23  | 15  | 30  | 5   | 2  | .317 |      | 2  | 9   | 0  |
| Mino | r Lg Totals   |     | .304 | 678  | 2562 | 459 | 780 | 128 | 24 | 18 | 246 | 280 | 276 | 144 | 76 | .371 |      | 22 | 47  | 3  |
|      | r Lg Totals   |     |      | 1151 | 3149 | 385 | 849 | 140 | 34 | 30 | 266 | 180 | 356 | 106 | 42 | .308 | .364 | 19 | 86  | 2  |
|      | -             |     |      |      |      |     |     |     |    |    |     |     |     |     |    |      |      |    |     |    |



Endy Chavez split his 19th professional season between Seattle and Tacoma, combining to hit .275 (95x346) with 14 2B and 29 RBI.



## CHOI'S CAREER SUMMARY

#### 2014:

- Opened season with Tacoma (70 G)...hit .283/.381/.392 (67x237) with 41 R 7 2B, 2 3B, 5 HR, 30 RBI, 36 BB. Placed on Restricted List on Apr. 17 to serve 50-game suspension for violation of Major League Baseball's
- Joint Drug Prevention and Treatment Program...returned from suspension on June 9. Played four games for Double-A Jackson following suspenion...hit .273/.467/.636 in 11 AB with 3 R, 1 2B, HR, and 5 RBI.
- Returned to Tacoma on June 14...first game back June 15 against Nashville went 0-for-2 with R and 3 BB.
- Recorded 17 multi-hit games with Tacoma, including four season-high three-hit games...three multi-RBI games...six multi-BB games, including two three-BB games.
- Produced two separate seven-game hitting streaks with Tacoma...first com