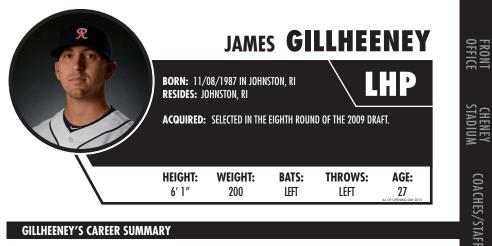

25  | 24 | 2  | 0   | 0  | 151.0  | 184 | 84  | 75  | 12 | 7  | 27  | 103  | 6  | 0  |
| 2014  | TEXAS         | AL  | 0-0  | 11.81 | 2   | 0  | 0  | 0   | 0  | 5.1    | 8   | 7   | 7   | 1  | 1  | 3   | 3    | 0  | 0  |
|       | Round Rock    | PCL | 4-13 | 4.51  | 21  | 21 | 3  | 0   | 0  | 131.2  | 145 | 72  | 66  | 22 | 8  | 22  | 82   | 2  | 0  |
|       | Albuquerque   |     | 1-1  | 9.88  | 3   | 2  | 0  | 0   | 0  | 13.2   | 20  | 15  | 15  | 4  | 0  | 2   | 14   | 0  | 0  |
|       | r Lg Totals   |     | 3-92 | 3.86  | 303 |    | 17 | 5   | 5  | 1679.2 |     | 817 | 720 |    |    |     | 1253 | 42 | 6  |
| Majoı | r Lg Totals   | 1   | 0-30 | 5.40  | 96  | 48 | 0  | 0   | 0  | 330.0  | 368 | 215 | 198 | 41 | 26 | 107 | 209  | 10 | 0  |

COACHES/STAFF CHENEY STADIUM

**IERS** 



## **GILLHEENEY'S CAREER SUMMARY**

#### 2014:

- Split time between Double-A Jackson (3 GS) and Tacoma (23 GS)...combined go to 4-11 on the season. .
- Opened season with Tacoma...went 1-2 in three starts with a 7.59 ERA (9ERx10.2IP).
- Ranked third on Rainiers in IP (105.2), second in strikeouts (110) and starts (23).
- Transferred to Jackson on Apr. 24.
- · Pitched 6.0 shutout innings allowing only two hits in sole win with Generals on Apr. 30 at Pensacola (6.0.2.0.0.3.3).
- Promoted from Jackson back to Tacoma on May 6.
- Earned first win after promotion to Tacoma on June 13 at Nashville (6.0,6,1,1,0,5,1 HR).
- Pitched two shutout innings in sole relief appearance on May 28 against Salt Lake (2.0,2,0,0,0,0)...first relief appearance since May 21, 2013 with Tacoma.
- Won consecutive s