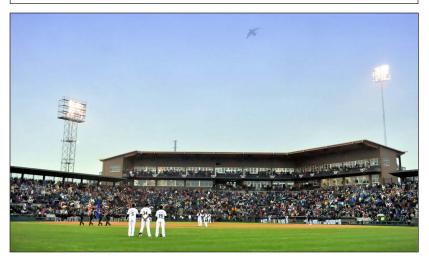

## **CHENEY STADIUM**

The development of Cheney Stadium as Tacoma's home of Pacific Coast League baseball began in 1957 as a shared idea by area businessmen Ben Cheney and Clay Huntington.

Following a three-year effort by these men, the San Francisco Giants agreed in the fall of 1959 to relocate their Triple-A club from Phoenix to Tacoma contingent upon the city's ability to construct a new stadium in time for the beginning of the 1960 season.

Aerial view of the newly-completed Cheney Stadium - nicknamed the "The 100-Day Wonder" due to its brisk construction schedule

The stadium once dubbed the "100-Day Wonder" in tribute to its brisk construction time was set to undergo an extensive offseason renovation under a schedule equally as ambitious. From the last pitch of the Rainiers final home game of the 2010 season on September 2 until April 1, 2011, Cheney Stadium was to undergo a historic transformation in just a 210-day period.

In its inaugural season in 2011, the new Cheney Stadium was greeted with a reception more than worthy of all the hard work. The Rainiers hosted 18 sell-out games, a then franchise-record 378,518 fans flocked to the renovated ballapark to see top prospects establish themselves as Major League talents. The turn out by the The Rainiers added the "R" Yard party deck people of Tacoma further confirmed Cheney Stadium's transition beyond the left field wall in June of 2014. It is the from a beautiful building to an iconic Pacific Northwest ballpark.