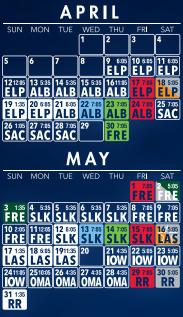

# JUNE





JULY

FRI SAT

SUN MON TUE WED THU



All game times are Pacific Standard Time.

ALB - Albuquerque Isotopes COL - Colorado Springs Sky Sox ELP - El Paso Chihuahuas FRE - Fresno Grizzlies IOW - Iowa Cubs LAS - Las Vegas 51s MEM - Memphis Redbirds NAS - Nashville Sounds NEW - New Orleans Zephyrs OKC - Oklahoma City Dodgers

OMA - Omaha Storm Chasers REN - Reno Aces RR - Round Rock Express SAC - Sacramento River Cats SLK - Salt Lake Bees

All game times are Pacific Standard Time. For tickets, merchandise, up-to-date stats and info visit tacomarainiers.com. South Sound Sports 850 AM is the broadcast station for Rainiers baseball.

# 2015 TACOMA RAINIERS MEDIA GUIDE TABLE OF CONTENTS

| Front Office/Contact Info              | 4-5     |
|----------------------------------------|--